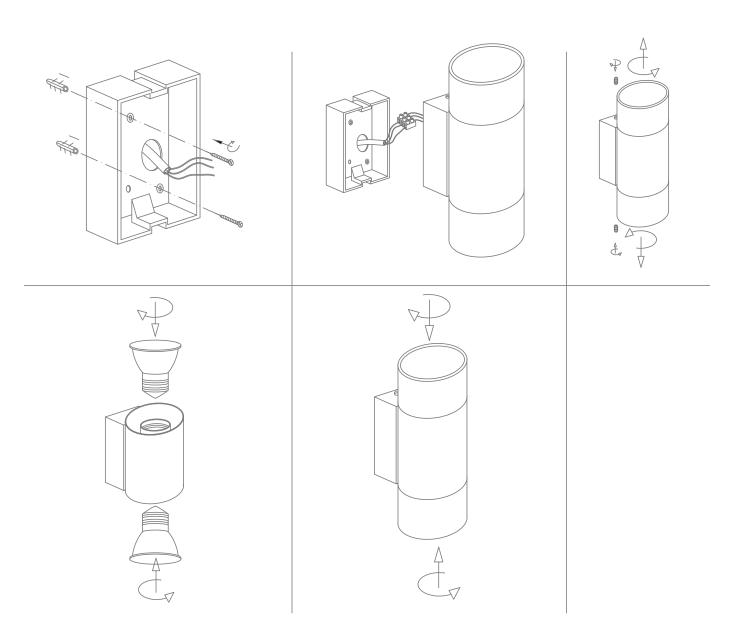

Thank you for purchasing your new LED PIPER-2-RND, Please take the time to read and understand the instruction sheet below. Failure to do so may void warranty.

## Specifications

| Voltage: | 240V | Power:    | 2×10-20W | IP Rating: | IP65 |
|----------|------|-----------|----------|------------|------|
| CRI:     | ≥80  | Requires: | PAR30    |            |      |